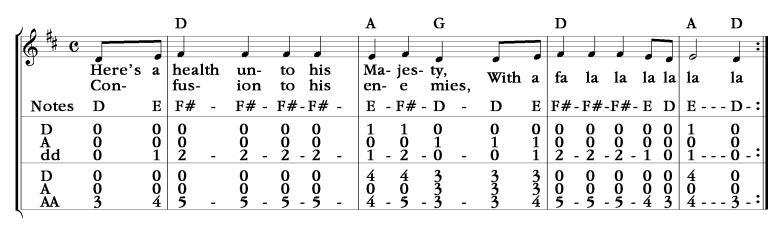

Here's A Health Unto His Majesty

Mountain Dulcimer: D-A-dd and D-A-AA

| TA # | T      | A    | C4    | C  | . : 41- |
|------|--------|------|-------|----|---------|
| IVI. | . I.). | Arr: | Steve | 5m | าาท     |

| J A #       |                                                 | D    |      |      |      | A    |               |                  | D    | D                    |      |      |      |                                                |  |
|-------------|-------------------------------------------------|------|------|------|------|------|---------------|------------------|------|----------------------|------|------|------|------------------------------------------------|--|
| <b>6</b> *# |                                                 |      |      |      |      |      |               |                  |      | 7                    |      |      |      |                                                |  |
|             | Nor                                             | yet  | a    | rope | to   | hang | him-          | self,            | With | a                    | fa   | la   | la   | la la                                          |  |
|             | D E                                             | F# - | F# - | F# - | F# - | Е    | - F# -        | A -              | D    | E                    | F# - | F# - | F# - | E D                                            |  |
|             | $\frac{1}{2} \frac{1}{2}$                       | Q    | 0    | 0    | 0    | 1    | 1             | 1                | 1    | 1                    | 0    | 0    | Q    | 0 0                                            |  |
|             | 0 1                                             | 2 -  | 2 -  | 2 -  | 2 -  | 1    | <u>- 2 - </u> |                  | Ö    | 1                    | 2 -  | 2 -  | 2 -  | 1 0                                            |  |
|             | $\begin{array}{ccc} 1 & 1 \\ 0 & 0 \end{array}$ | 0    | 0    | 0    | 0    | 4    | 4             | 4                | 4    | <b>4</b><br><b>0</b> | 0    | 0    | 0    | 0 0                                            |  |
|             | 3 4                                             | 5 -  | 5 -  | 5 -  | 5 -  | 4    | <u>- 5 -</u>  | <mark>о</mark> - | 3    | 4                    | 5 -  | 5 -  | 5 -  | $\begin{bmatrix} 0 & 0 \\ 4 & 3 \end{bmatrix}$ |  |